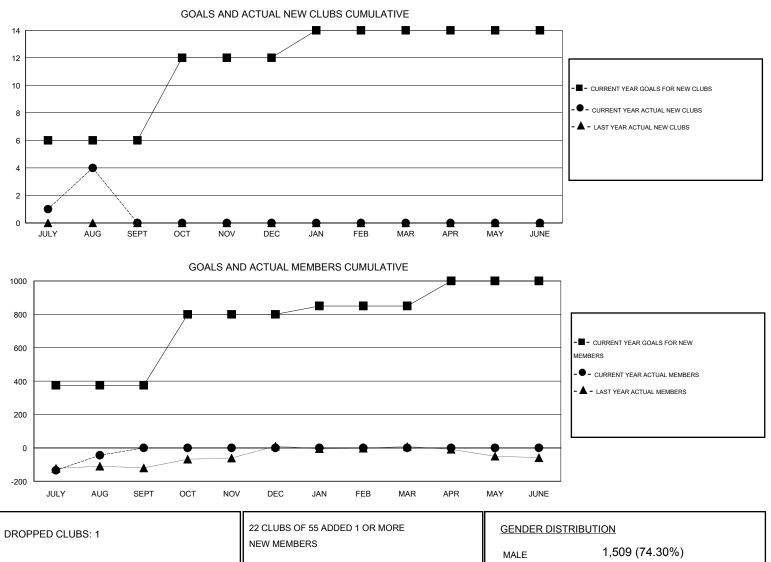

## LOCATION INDIA

 $\mathsf{GMT} \; \mathsf{CA} \; \mathbf{6}$ Clubs Members RESULTS FOR 2015-2016 RESULTS FOR 2015-2016 NEW CLUB NEW CLUBS DROPPED NET NEW MEMBER CHARTER AND DROPPED NET QUARTER QUARTER GOAL CLUBS GAIN/LOSS GOAL NEW MEMBERS MEMBERS GAIN/LOSS ADDED 6 4 1 3 375 194 238 -44 JULY/AUG/SEPT JULY/AUG/SEPT 0 6 0 0 425 0 0 0 OCT/NOV/DEC OCT/NOV/DEC 2 0 0 0 50 0 0 0 JAN/FEB/MAR JAN/FEB/MAR 0 0 0 0 150 0 0 0 APR/MAY/JUNE APR/MAY/JUNE